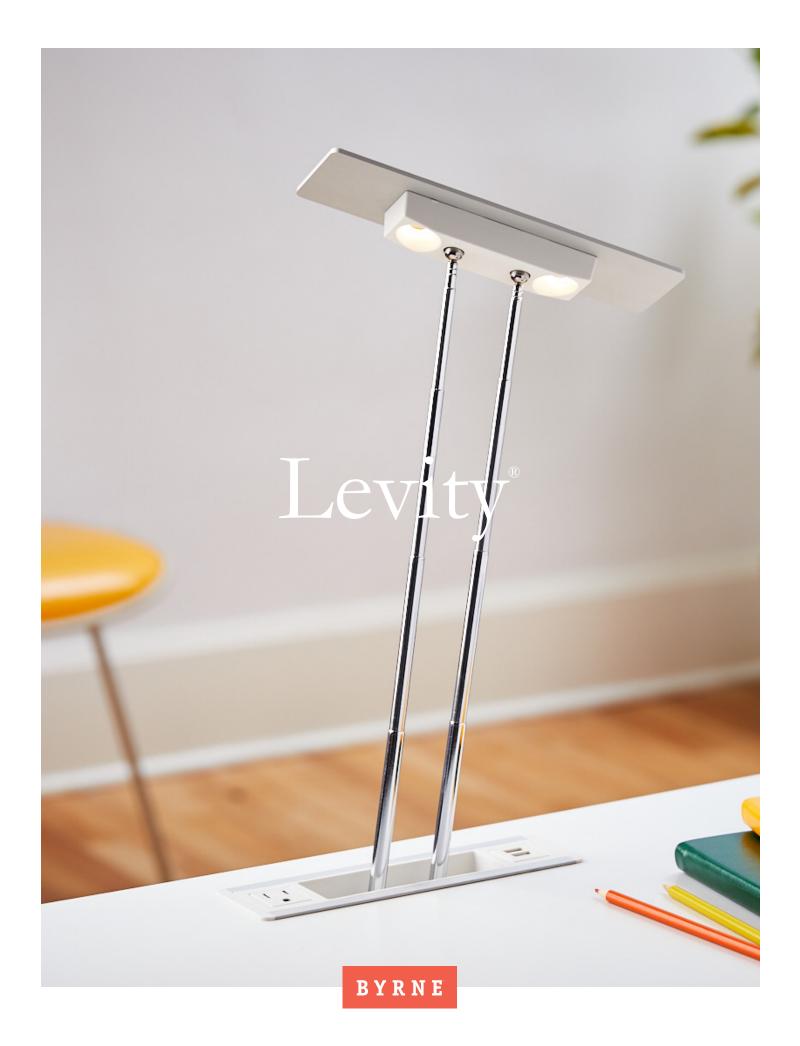

## Levity®

Offering a very flexible light pool, Levity is the only task light of its kind that retracts into the work space. Byrne's new hybrid of task light and power/data center was designed to be flexible and adaptable in order to fit many different work environments; private offices, benching, conference rooms or tabling. Combining a light source with accessibility to power and data technologies allows these environments to offer unlimited flexibility while having little impact on the work surface. The capabilities of Levity are there when you need them... and are completely hidden when you don't.