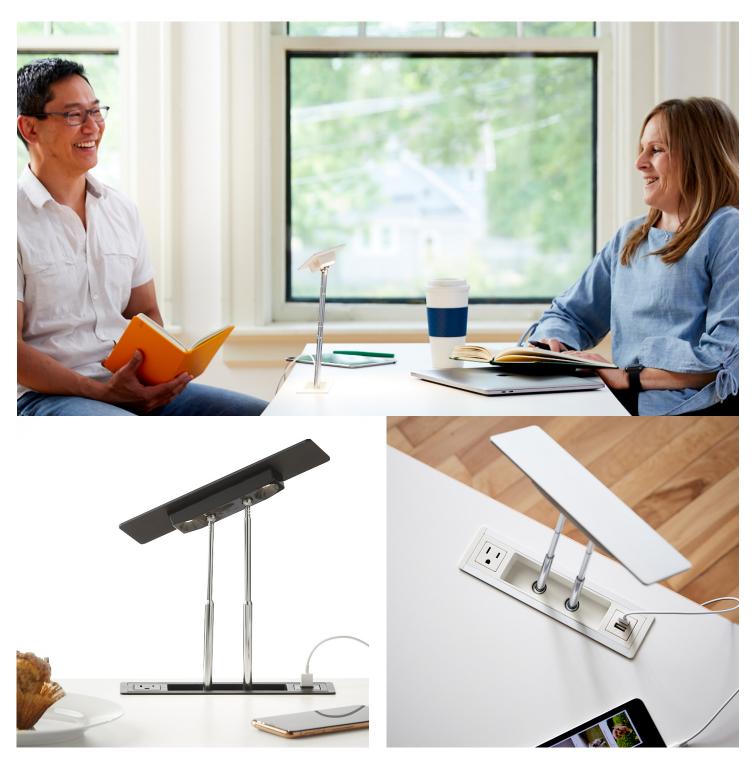

## Levity®

Offering a very flexible light pool, Levity is the only task light of its kind that retracts into the work space. Byrne's new hybrid of task light and power/data center was designed to be flexible and adaptable in order to fit many different work environments; private offices, benching, conference rooms or tabling. Combining a light source with accessibility to power and data technologies allows these environments to offer unlimited flexibility while having little impact on the work surface. The capabilities of Levity are there when you need them... and are completely hidden when you don't.