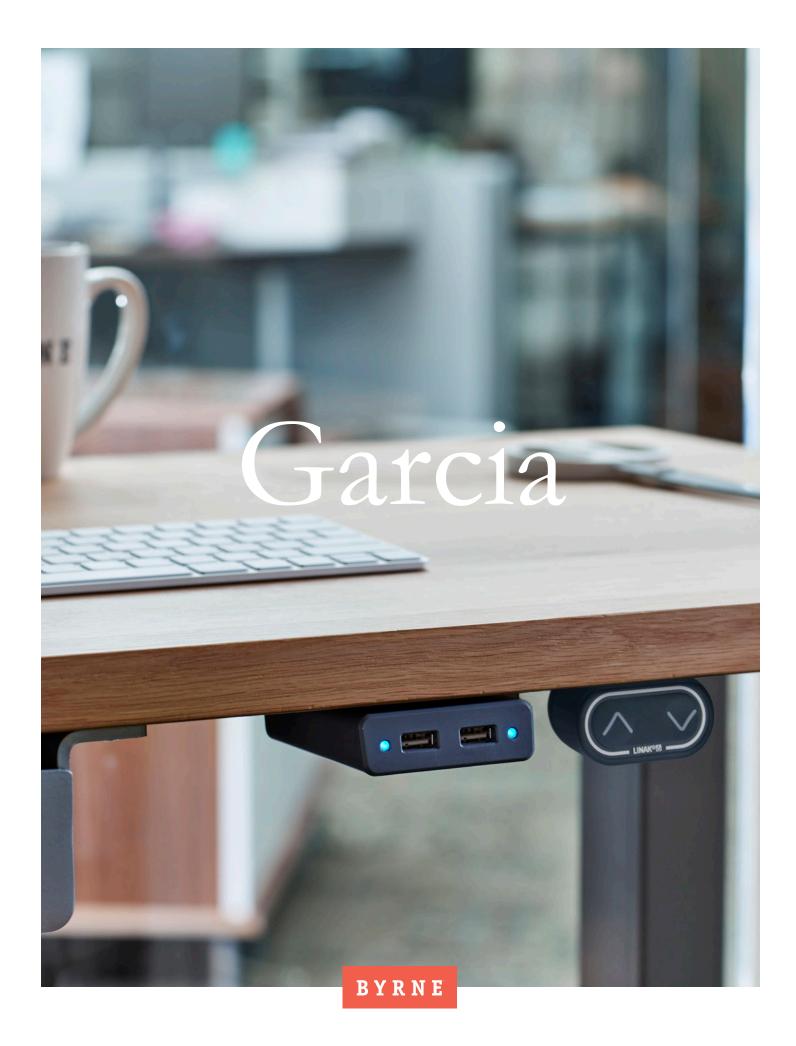

## Garcia<sup>TM</sup>

Movement throughout the day is key—for body and mind. And Garcia is the power solution that's custom made for this healthier, height-adjustable approach to work. We've partnered with LINAK DESKLINE® to piggyback on the low-voltage power that's already inside their desking products, allowing us to bring that built-in power straight to the worksurface. Low voltage means phones and other USB A or USB C tech charge easily at desk height—whatever that height is. Also available with an external power supply, creating a clean design that sits on (or under) the surface and blends into any environment. Standing or seated—Garcia is there to help you get a real charge out of height adjustable desking.