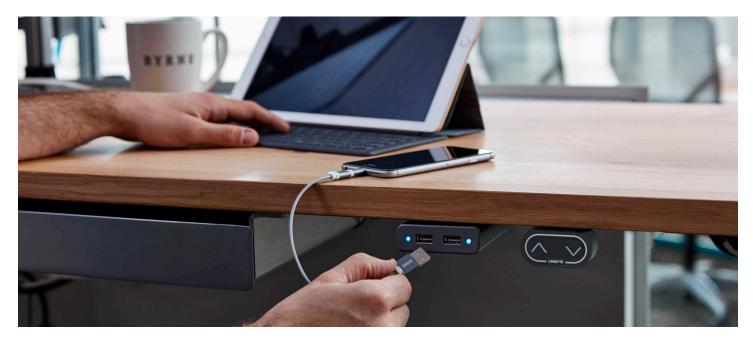

## Garcia<sup>TM</sup>

Movement throughout the day is key—for body and mind. And Garcia is the power solution that's custom made for this healthier, height-adjustable approach to work. We've partnered with LINAK DESKLINE® to piggyback on the low-voltage power that's already inside their desking products, allowing us to bring that built-in power straight to the worksurface. Low voltage means phones and other USB A or USB C tech charge easily at desk height—whatever that height is. Also available with an external power supply, creating a clean design that sits on (or under) the surface and blends into any environment. Standing or seated—Garcia is there to help you get a real charge out of height adjustable desking.