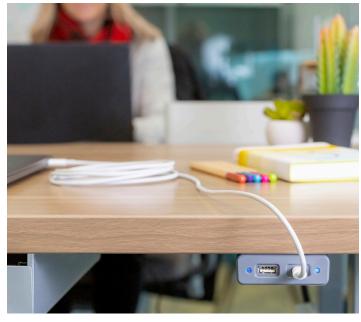

## Garcia<sup>TM</sup>

Movement throughout the day is key—for body and mind. And Garcia is the power solution that's custom made for this healthier, height-adjustable approach to work. We've partnered with LINAK DESKLINE® to piggyback on the low-voltage power that's already inside their desking products, allowing us to bring that built-in power straight to the worksurface. Low voltage means phones and other USB A or USB C tech charge easily at desk height—whatever that height is. Also available with an external power supply, creating a clean design that sits on (or under) the surface and blends into any environment. Standing or seated—Garcia is there to help you get a real charge out of height adjustable desking.