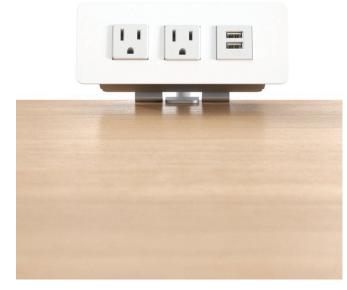

## **Start**

Edge Mount

<sup>\*</sup> image shown: 3 Window Start unit with 2 Power, and 1 USB with White Plastic and a White Faceplate.

### **OVERVIEW**

Start's design, with it's patented tamper resistant outlets, makes it safe and easy to install power and USB to the edge of a surface. Start is available in one or two ports with options for only power or power and USB charging ports. Start makes charging and convenient power available wherever it is needed.