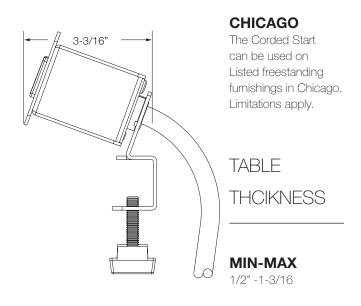

### CODES

### **NEW YORK**

Start can be used in New York City, per the New York City Electrical Code.

V0319 Page 1 of 2