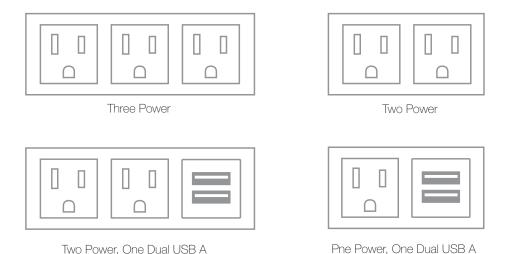

### **CONFIGURATIONS**

Start is available in 2 or 3 port sizes with the following configuration options.

### **SPECIFICATIONS**

\* Images depict a 3 Window unit - with 2 Power and 1 USB.