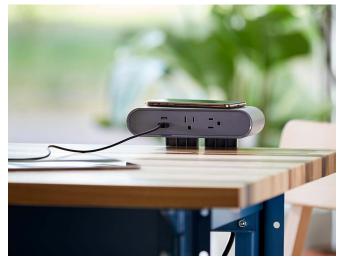

#### **OVERVIEW**

You'll often hear us say that "We make Byrne," but Trippel is something special. With its modern, rounded profile and high-gloss plastic finish, Trippel will help charge your workday in sleek, sci-fi style. Powerfully compact, it delivers two simplexes, USB A+C and even a wireless Qi-enabled charging pad. Available in either a monument or edge mount design. The future is here... and its name is Trippel.

\* image shown: Edge Mount Trippel with Storm Plastic