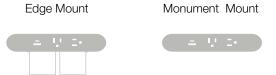

#### **OVERVIEW**

You'll often hear us say that "We make Byrne," but Trippel is something special. With its modern, rounded profile and high-gloss plastic finish, Trippel will help charge your workday in sleek, sci-fi style. Powerfully compact, it delivers two simplexes, USB A+C and even a wireless Qi-enabled charging pad. Available in either a monument or edge mount design. The future is here... and its name is Trippel.

#### Mounting

Drill holes on Edge Mount are designed to be mounted to the bottom of the surface.