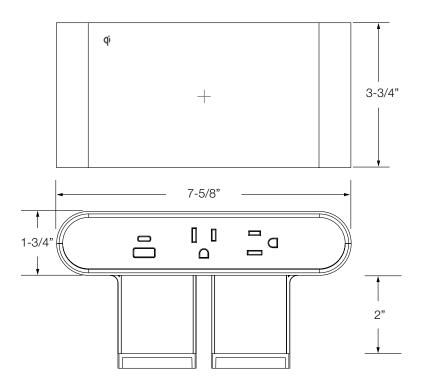

#### **SPECIFICATIONS**

\* Image depicts the Edge Mount Trippel

\*The "Qi" symbol is a trademark of the Wireless Power Consortium.

#### **Cord Length:**

108"

#### Mounting

Drill holes on Edge Mount are designed to be mounted to the bottom of the surface.

### Min - Max Surface Thickness

3/4"- 2"

MOUNT AVAILABLE FINISHES