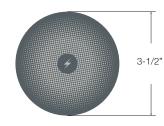

ot only is it simple to charge but it's easy to install, too. No cutting. No drilling. No muss. No fuss. So how does this end? With a clean flat surface that makes charging your phone, quite literally, a thing of beauty.



#### POWER INFEED OPTIONS

#### **ETL LISTED**

#### **Through Surface Qi Unit**

QB21: BE07784-0000001 **QB06:** BE07784-0000002



#### **Resonator Pad (QB21)**



### SPECIFICATIONS (QB21 &QB06)

Foreign (Metal) Object Detection

#### 10W Max Output

Samsung 10W Fast Charge iPhone 7.5W Fast Charge

## **QB21 Min Surface Depth**

3/4" (20mm) W/ Pad

#### QB06 Min Surface Depth 3/8" (10mm) W/o Pad 19/32" (15mm) W/ Pad

# **QB21 Max Surface Depth**

2" (50mm) W/ Pad

#### QB06 Max Surface Depth 19/32" (15mm) W/o Pad 1-3/16" (30mm) W/ Pad

#### **Resonator Pad (QB06)**



#### **Power Adapter**



#### Sticker



320 Byrne Industrial Drive, Rockford, MI 49341 © 2022 Byrne Electrical Specialists, Inc. All Rights Reserved

www.byrne.com P 800.999.3567