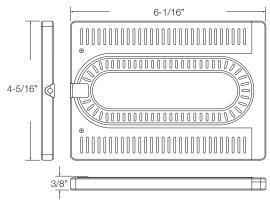

#### **Through Surface Qi Unit**

QB21: BE07784-0000001 **QB06:** BE07784-0000002

## **QB21 Min Surface Depth**

3/4" (20mm) W/ Pad

#### QB06 Min Surface Depth 3/8" (10mm) W/o Pad 19/32" (15mm) W/ Pad

# **QB21 Max Surface Depth**

2" (50mm) W/ Pad

#### QB06 Max Surface Depth 19/32" (15mm) W/o Pad 1-3/16" (30mm) W/ Pad