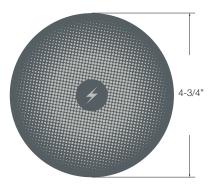

# BYRNE

# Through Surface Qi

#### **OVERVIEW**

Still attached to the cord? Meet Through Surface Qi. If you haven't made the "connection" yet, Qi wireless charging is the simplest, most effortless way to charge your mobile device. Not only is it simple to charge but it's easy to install, too. No cutting. No drilling. No muss. No fuss. So how does this end? With a clean flat surface that makes charging your phone, quite literally, a thing of beauty.



#### POWER INFEED OPTIONS

#### **ETL LISTED**

#### **Through Surface Qi Unit**

QB21: BE07784-0000001 **QB06:** BE07784-0000002



#### **Resonator Pad (QB21)**



### SPECIFICATIONS (QB21 &QB06)

Foreign (Metal) Object Detection

#### 10W Max Output

Samsung 10W Fast Charge iPhone 7.5W Fast Charge

## **QB21 Min Surface Depth**

3/4" (20mm) W/ Pad

#### QB06 Min Surface Depth 3/8" (10mm) W/o Pad 19/32" (15mm) W/ Pad

# **QB21 Max Surface Depth**

2" (50mm) W/ Pad

#### QB06 Max Surface Depth 19/32" (15mm) W/o Pad 1-3/16" (30mm) W/ Pad

#### **Resonator Pad (QB06)**



#### **Power Adapter**



#### Sticker



320 Byrne Industrial Drive, Rockford, MI 49341 © 2022 Byrne Electrical Specialists, Inc. All Rights Reserved

www.byrne.com P 800.999.3567