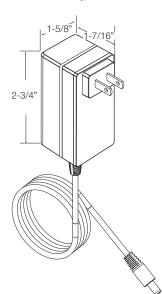

arge but it's easy to install, too. No cutting. No drilling. No muss. No fuss. So how does this end? With a clean flat surface that makes charging your phone, quite literally, a thing of beauty.



#### POWER INFEED OPTIONS

#### **ETL LISTED**

#### **Through Surface Qi Unit**

QB21: BE07784-0000001 **QB06:** BE07784-0000002



#### **Resonator Pad (QB21)**



### SPECIFICATIONS (QB21 &QB06)

Foreign (Metal) Object Detection

#### 10W Max Output

Samsung 10W Fast Charge iPhone 7.5W Fast Charge

## **QB21 Min Surface Depth**

3/4" (20mm) W/ Pad

#### QB06 Min Surface Depth 3/8" (10mm) W/o Pad 19/32" (15mm) W/ Pad

# **QB21 Max Surface Depth**

2" (50mm) W/ Pad

#### QB06 Max Surface Depth 19/32" (15mm) W/o Pad 1-3/16" (30mm) W/ Pad

#### **Resonator Pad (QB06)**



#### **Power Adapter**



#### Sticker



320 Byrne Industrial Drive, Rockford, MI 49341 © 2022 Byrne Electrical Specialists, Inc. All Rights Reserved

www.byrne.com P 800.999.3567