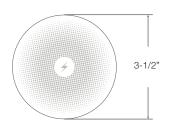

sy to install, too. No cutting. No drilling. No muss. No fuss. So how does this end? With a clean flat surface that makes charging your phone, quite literally, a thing of beauty.



#### POWER INFEED OPTIONS

#### **ETL LISTED**

#### **Through Surface Qi Unit**

QB21: BE07784-0000001 **QB06:** BE07784-0000002



#### **Resonator Pad (QB21)**



### SPECIFICATIONS (QB21 &QB06)

Foreign (Metal) Object Detection

#### 10W Max Output

Samsung 10W Fast Charge iPhone 7.5W Fast Charge

## **QB21 Min Surface Depth**

3/4" (20mm) W/ Pad

#### QB06 Min Surface Depth 3/8" (10mm) W/o Pad 19/32" (15mm) W/ Pad

# **QB21 Max Surface Depth**

2" (50mm) W/ Pad

#### QB06 Max Surface Depth 19/32" (15mm) W/o Pad 1-3/16" (30mm) W/ Pad

#### **Resonator Pad (QB06)**



#### **Power Adapter**



#### Sticker



320 Byrne Industrial Drive, Rockford, MI 49341 © 2022 Byrne Electrical Specialists, Inc. All Rights Reserved

www.byrne.com P 800.999.3567