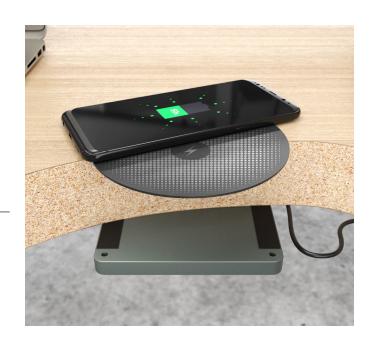

#### **OVERVIEW**

Still attached to the cord? Meet Through Surface Qi. If you haven't made the "connection" yet, Qi wireless charging is the simplest, most effortless way to charge your mobile device. Not only is it simple to charge but it's easy to install, too. No cutting. No drilling. No muss. No fuss. So how does this end? With a clean flat surface that makes charging your phone, quite literally, a thing of beauty.

#### **Through Surface Qi Unit**

QB21: BE07784-0000001 **QB06:** BE07784-0000002

#### **Resonator Pad (QB21)**