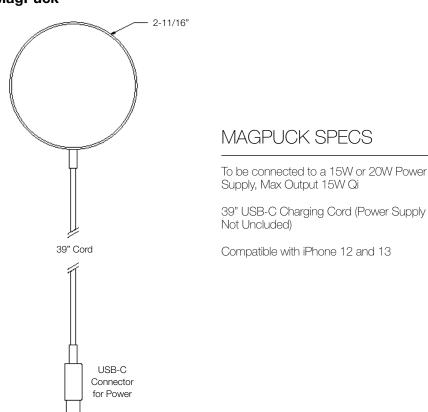

# **MagPuck & Mounts**

MagMount + MagStand



### OVERVIEW

With more and more wireless charging in the mix, you need solutions that play nicely with your existing power. MagStand and MagMount do just that. These streamlined metal supports neatly secure MagSafe charging pucks, keeping phones safely in place and your desktop clutter free. MagStand offers a freestanding design while MagMount easily affixes to the back of many popular Byrne products. Available in coordinating black and white finishes too. Just plug into any USB-C port and your puck is ready to charge in modern style. How's that for a little Byrne "Mag"ic?

#### MagPuck



www.byrne.com P 800.999.3567

## **SPECIFICATIONS**

#### MagStand



320 Byrne Industrial Drive, Rockford, MI 49341 © 2022 Byrne Electrical Specialists, Inc. All Rights Reserved www.byrne.com P 800.999.3567

Dot

Dean