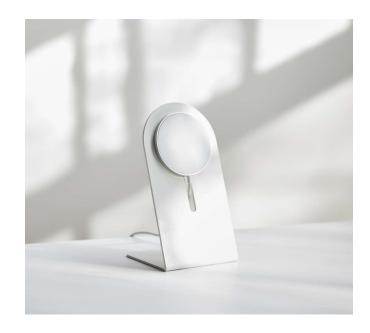

### OVERVIEW

With more and more wireless charging in the mix, you need solutions that play nicely with your existing power. MagStand and MagMount do just that. These streamlined metal supports neatly secure MagSafe charging pucks, keeping phones safely in place and your desktop clutter free. MagStand offers a freestanding design while MagMount easily affixes to the back of many popular Byrne products. Available in coordinating black and white finishes too. Just plug into any USB-C port and your puck is ready to charge in modern style. How's that for a little Byrne "Mag"ic?

#### MagStand

320 Byrne Industrial Drive, Rockford, MI 49341 © 2022 Byrne Electrical Specialists, Inc. All Rights Reserved www.byrne.com P 800.999.3567

Dot

Dean